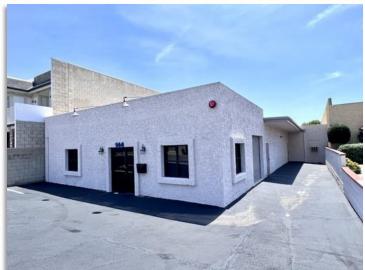

## 4,708 SF Free-Standing Light Industrial in Arcadia

144 East Santa Clara Street Arcadia, CA 91006 For Lease: \$1.70 PSF Modified Gross

- Approximate 4,708 SF with a fenced yard in the back of the building as well as front parking lot.
- Smaller grade level loading at the front of the building and 10'x10' grade level loading in rear yard area.
- Remodeled front office space built-out with a reception area, two offices and restroom.
- The warehouse area is air-conditioned with an office at the back and 2 restrooms (one with shower). It has 400 AMP 3-Phase power, 10-foot clear height and power distributed throughout.
- Ideal space for a tech firm, printing, light industrial, R&D, etc.
- Located one block from the Goldline station and one block North of Huntington. Close freeway access to 210 and 605 freeways.