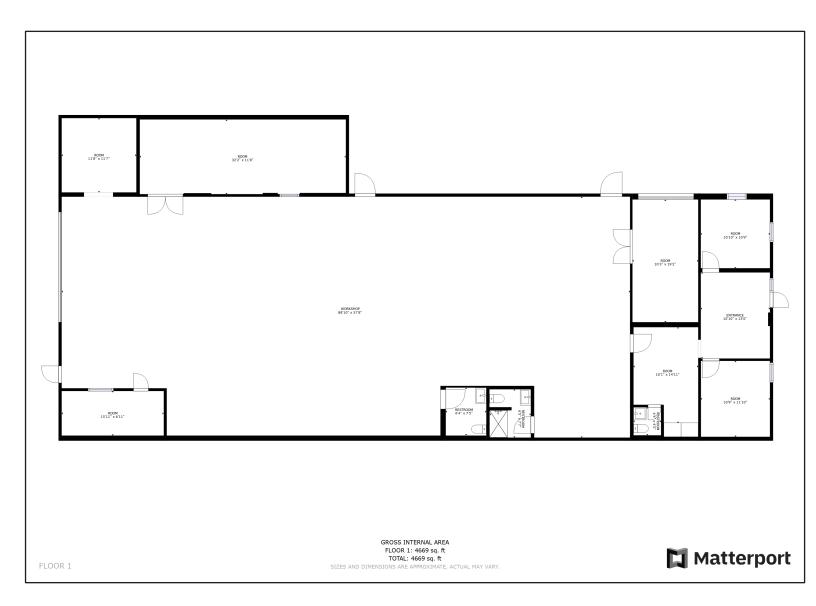

## 4,708 SF Free-Standing Light Industrial in Arcadia

144 East Santa Clara Street Arcadia, CA 91006 For Lease: \$1.70 PSF Modified Gross

- Approximate 4,708 SF with a fenced yard in the back of the building as well as front parking lot.
- Smaller grade level loading at the front of the building and 10'x10' grade level loading in rear yard area.
- Remodeled front office space built-out with a reception area, two offices and restroom.
- The warehouse area is air-conditioned with an office at the back and 2 restrooms (one with shower). It has 400 AMP 3-Phase power, 10-foot clear height and power distributed throughout.
- Ideal space for a tech firm, printing, light industrial, R&D, etc.
- Located one block from the Goldline station and one block North of Huntington. Close freeway access to 210 and 605 freeways.