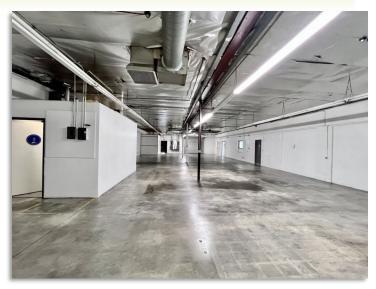

## 4,708 SF Free-Standing Light Industrial in Arcadia

144 East Santa Clara Street Arcadia, CA 91006 For Lease: \$1.70 PSF Modified Gross

- Approximate 4,708 SF with a fenced yard in the back of the building as well as front parking lot.
- Smaller grade level loading at the front of the building and 10'x10' grade level loading in rear yard area.
- Remodeled front office space built-out with a reception area, two offices and restroom.
- The warehouse area is air-conditioned with an office at the back and 2 restrooms (one with shower). It has 400 AMP 3-Phase power, 10-foot clear height and power distributed throughout.
- Ideal space for a tech firm, printing, light industrial, R&D, etc.
- Located one block from the Goldline station and one block North of Huntington. Close freeway access to 210 and 605 freeways.