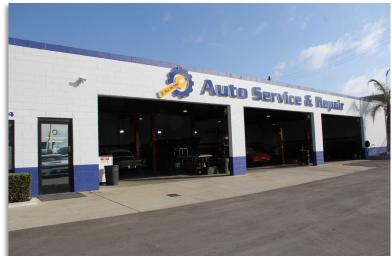

# 3,880 SF Automotive Building & Business in Azusa

For Sale: 905 W. Foothill Blvd. Azusa, CA 91702

- Approximate 3,880 SF building located on the signalized intersection of Foothill Blvd & Georgia Ave- traffic count over 20K cars daily!
- Business & equipment included with five hoists, new 18K pound Hunter alignment machine, diagnostic systems, compressor, tools valued at \$150K.
- Three double-wide bays (19'x10'), good clearance (13"), large, fenced yard for over 20 cars, excellent building and Pole signage with high visibility and a freshly painted building.
- Newly renovated office area approx. 700 SF with a reception area, two restrooms and open work area. Service counter in warehouse area.
- Located on the border of Irwindale near Costco. Close access to the 210 and 605 freeways. Zoning DWL- West End Light Industrial which allows industrial, automotive and retail. Check with city for possible uses.

## **Property Description**

Total Building Square Footage: 3,880 Square Feet

Lot Size: 11,073 Square Feet

Parking Spaces: 20 Spaces

APN: 8605-004-415

Year Built: 1974

Zoning: DWL- West End Light Industrial Zone: