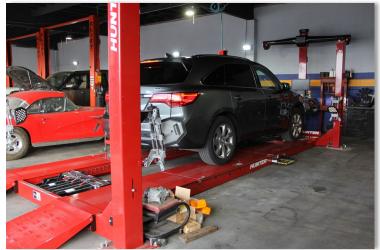

# 3,880 SF Automotive Building & Business in Azusa

For Sale: 905 W. Foothill Blvd. Azusa, CA 91702

- Approximate 3,880 SF building located on the signalized intersection of Foothill Blvd & Georgia Ave- traffic count over 20K cars daily!
- Business & equipment included with five hoists, new 18K pound Hunter alignment machine, diagnostic systems, compressor, tools valued at \$150K.
- Three double-wide bays (19'x10'), good clearance (13"), large, fenced yard for over 20 cars, excellent building and Pole signage with high visibility and a freshly painted building.
- Newly renovated office area approx. 700 SF with a reception area, two restrooms and open work area. Service counter in warehouse area.
- Located on the border of Irwindale near Costco. Close access to the 210 and 605 freeways. Zoning DWL- West End Light Industrial which allows industrial, automotive and retail. Check with city for possible uses.

## **Property Description**

Total Building Square Footage: 3,880 Square Feet

Lot Size: 11,073 Square Feet

Parking Spaces: 20 Spaces

APN: 8605-004-415

Year Built: 1974

Zoning: DWL- West End Light Industrial Zone: