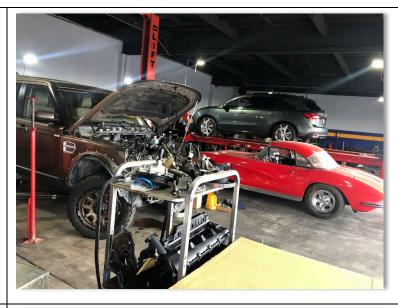

# 3,880 SF Automotive Building & Business in Azusa

For Sale: 905 W. Foothill Blvd. Azusa, CA 91702

- Approximate 3,880 SF building located on the signalized intersection of Foothill Blvd & Georgia Ave- traffic count over 20K cars daily!
- Business & equipment included with five hoists, new 18K pound Hunter alignment machine, diagnostic systems, compressor, tools valued at \$150K.
- Three double-wide bays (19'x10'), good clearance (13"), large, fenced yard for over 20 cars, excellent building and Pole signage with high visibility and a freshly painted building.
- Newly renovated office area approx. 700 SF with a reception area, two restrooms and open work area. Service counter in warehouse area.
- Located on the border of Irwindale near Costco. Close access to the 210 and 605 freeways. Zoning DWL- West End Light Industrial which allows industrial, automotive and retail. Check with city for possible uses.

## **Property Description**

Total Building Square Footage: 3,880 Square Feet

Lot Size: 11,073 Square Feet

Parking Spaces: 20 Spaces

APN: 8605-004-415

Year Built: 1974

Zoning: DWL- West End Light Industrial Zone: