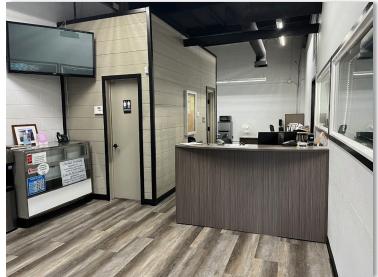

# 3,880 SF Automotive Building & Business in Azusa

For Sale: 905 W. Foothill Blvd. Azusa, CA 91702

- Approximate 3,880 SF building located on the signalized intersection of Foothill Blvd & Georgia Ave- traffic count over 20K cars daily!
- Business & equipment included with five hoists, new 18K pound Hunter alignment machine, diagnostic systems, compressor, tools valued at \$150K.
- Three double-wide bays (19'x10'), good clearance (13"), large, fenced yard for over 20 cars, excellent building and Pole signage with high visibility and a freshly painted building.
- Newly renovated office area approx. 700 SF with a reception area, two restrooms and open work area. Service counter in warehouse area.
- Located on the border of Irwindale near Costco. Close access to the 210 and 605 freeways. Zoning DWL- West End Light Industrial which allows industrial, automotive and retail. Check with city for possible uses.