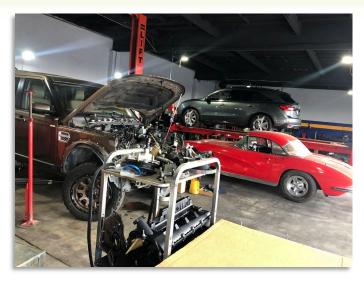

# 3,880 SF Automotive Building & Business in Azusa

For Sale: 905 W. Foothill Blvd. Azusa, CA 91702

- Approximate 3,880 SF building located on the signalized intersection of Foothill Blvd & Georgia Ave- traffic count over 20K cars daily!
- Business & equipment included with five hoists, new 18K pound Hunter alignment machine, diagnostic systems, compressor, tools valued at \$150K.
- Three double-wide bays (19'x10'), good clearance (13"), large, fenced yard for over 20 cars, excellent building and Pole signage with high visibility and a freshly painted building.
- Newly renovated office area approx. 700 SF with a reception area, two restrooms and open work area. Service counter in warehouse area.
- Located on the border of Irwindale near Costco. Close access to the 210 and 605 freeways. Zoning DWL- West End Light Industrial which allows industrial, automotive and retail. Check with city for possible uses.

allows light industrial, automotive, and

retail uses.

Current Occupant: All In One Service Automotive formerly

Tim's Automotive for over 20 years.