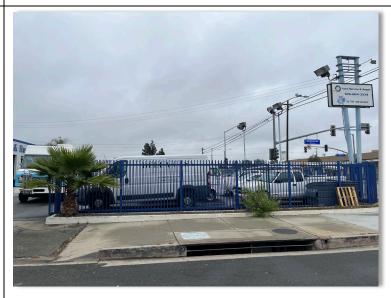

# 3,880 SF Automotive Building & Business in Azusa

For Sale: 905 W. Foothill Blvd. Azusa, CA 91702

- Approximate 3,880 SF building located on the signalized intersection of Foothill Blvd & Georgia Ave- traffic count over 20K cars daily!
- Business & equipment included with five hoists, new 18K pound Hunter alignment machine, diagnostic systems, compressor, tools valued at \$150K.
- Three double-wide bays (19'x10'), good clearance (13"), large, fenced yard for over 20 cars, excellent building and Pole signage with high visibility and a freshly painted building.
- Newly renovated office area approx. 700 SF with a reception area, two restrooms and open work area. Service counter in warehouse area.
- Located on the border of Irwindale near Costco. Close access to the 210 and 605 freeways. Zoning DWL- West End Light Industrial which allows industrial, automotive and retail. Check with city for possible uses.