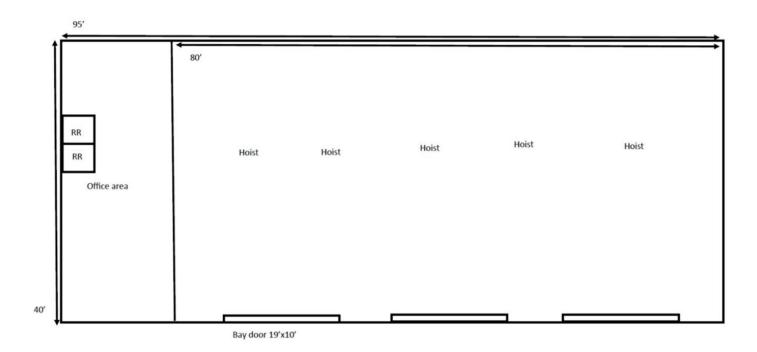

# 905 W. Foothill Blvd Azusa Floor Plan

| Population Estimates |           |           |           |
|----------------------|-----------|-----------|-----------|
|                      | 2 Miles   | 5 Miles   | 10 Miles  |
| Population (2023)    | 60,393    | 320,084   | 1,012,574 |
| Average HH Income    | \$92,757  | \$100,846 | \$105,548 |
|                      | \$623,061 |           |           |
| Median Home Value    | 2022 Data |           |           |