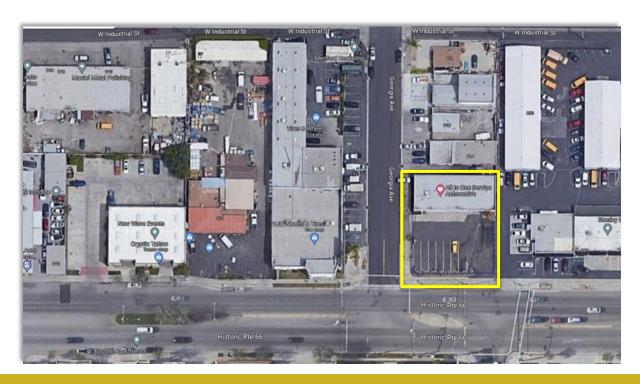

# 3,880 SF Automotive Building & Business in Azusa

For Sale: 905 W. Foothill Blvd. Azusa, CA 91702

- Approximate 3,880 SF building located on the signalized intersection of Foothill Blvd & Georgia Ave- traffic count over 20K cars daily!
- Business & equipment included with five hoists, new 18K pound Hunter alignment machine, diagnostic systems, compressor, tools valued at \$150K.
- Three double-wide bays (19'x10'), good clearance (13"), large, fenced yard for over 20 cars, excellent building and Pole signage with high visibility and a freshly painted building.
- Newly renovated office area approx. 700 SF with a reception area, two restrooms and open work area. Service counter in warehouse area.
- Located on the border of Irwindale near Costco. Close access to the 210 and 605 freeways. Zoning DWL- West End Light Industrial which allows industrial, automotive and retail. Check with city for possible uses.

# 905 W. Foothill Blvd Azusa Floor Plan

| Population Estimates |           |           |           |
|----------------------|-----------|-----------|-----------|
|                      | 2 Miles   | 5 Miles   | 10 Miles  |
| Population (2023)    | 60,393    | 320,084   | 1,012,574 |
| Average HH Income    | \$92,757  | \$100,846 | \$105,548 |
|                      | \$623,061 |           |           |
| Median Home Value    | 2022 Data |           |           |