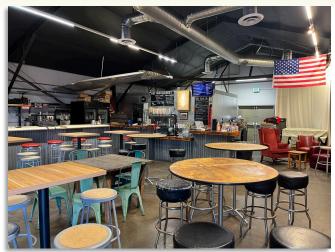

## 5,500 SF Free Standing Industrial/Flex Property

235 West Maple Avenue Monrovia, CA 91016 For Lease: \$1.75 PSF Modified Gross

- Approximately 1,200 SF of office build-out with front reception and bull-pen area, large private office, workroom, kitchenette and restroom.
- Currently built-out as a brewery with a CUP for manufacturing and serving beer and wine. Possible to purchase brewery business separately.
- Warehouse/flex area has open floor plan with minimum 12 foot clear height, bonus mezzanine storage, 4 ground level doors, 2 restrooms, floor drains, sinks, 400 AMP 240/208 Volt 3 Phase and 200 AMP Single Phase power.
- Large fenced, paved and secured yard with potential alley access. Total lot is 16,000 SF. Additional street parking available.
- Walking distance to Old Town Restaurants, shopping, banks and one block north of Huntington Drive. A few blocks to restaurant row.
- Manufacturing zoning. Check use with City of Monrovia.