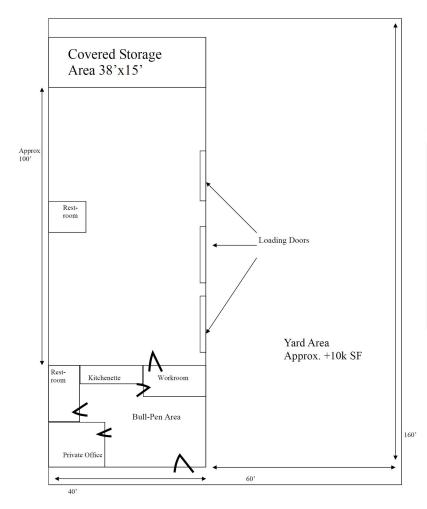

## 5,500 SF Free Standing Industrial/Flex Property

235 West Maple Avenue Monrovia, CA 91016 For Lease: \$1.75 PSF Modified Gross

- Approximately 1,200 SF of office build-out with front reception and bull-pen area, large private office, workroom, kitchenette and restroom.
- Currently built-out as a brewery with a CUP for manufacturing and serving beer and wine. Possible to purchase brewery business separately.
- Warehouse/flex area has open floor plan with minimum 12 foot clear height, bonus mezzanine storage, 4 ground level doors, 2 restrooms, floor drains, sinks, 400 AMP 240/208 Volt 3 Phase and 200 AMP Single Phase power.
- Large fenced, paved and secured yard with potential alley access. Total lot is 16,000 SF. Additional street parking available.
- Walking distance to Old Town Restaurants, shopping, banks and one block north of Huntington Drive. A few blocks to restaurant row.
- Manufacturing zoning. Check use with City of Monrovia.