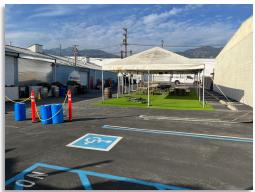

## 5,500 SF Free Standing Industrial/Flex Property

235 West Maple Avenue Monrovia, CA 91016 For Lease: \$1.75 PSF Modified Gross

- Approximately 1,200 SF of office build-out with front reception and bull-pen area, large private office, workroom, kitchenette and restroom.
- Currently built-out as a brewery with a CUP for manufacturing and serving beer and wine. Possible to purchase brewery business separately.
- Warehouse/flex area has open floor plan with minimum 12 foot clear height, bonus mezzanine storage, 4 ground level doors, 2 restrooms, floor drains, sinks, 400 AMP 240/208 Volt 3 Phase and 200 AMP Single Phase power.
- Large fenced, paved and secured yard with potential alley access. Total lot is 16,000 SF. Additional street parking available.
- Walking distance to Old Town Restaurants, shopping, banks and one block north of Huntington Drive. A few blocks to restaurant row.
- Manufacturing zoning. Check use with City of Monrovia.