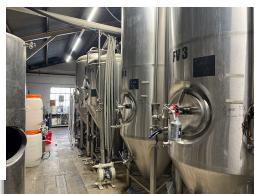

## 5,500 SF Free Standing Industrial/Flex Property

235 West Maple Avenue Monrovia, CA 91016 For Lease: \$1.75 PSF Modified Gross

- Approximately 1,200 SF of office build-out with front reception and bull-pen area, large private office, workroom, kitchenette and restroom.
- Currently built-out as a brewery with a CUP for manufacturing and serving beer and wine. Possible to purchase brewery business separately.
- Warehouse/flex area has open floor plan with minimum 12 foot clear height, bonus mezzanine storage, 4 ground level doors, 2 restrooms, floor drains, sinks, 400 AMP 240/208 Volt 3 Phase and 200 AMP Single Phase power.
- Large fenced, paved and secured yard with potential alley access. Total lot is 16,000 SF. Additional street parking available.
- Walking distance to Old Town Restaurants, shopping, banks and one block north of Huntington Drive. A few blocks to restaurant row.
- Manufacturing zoning. Check use with City of Monrovia.