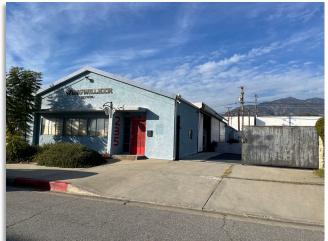

## 5,500 SF Free Standing Industrial/Flex Property

235 West Maple Avenue Monrovia, CA 91016 For Lease: \$1.75 PSF Modified Gross

- Approximately 1,200 SF of office build-out with front reception and bull-pen area, large private office, workroom, kitchenette and restroom.
- Currently built-out as a brewery with a CUP for manufacturing and serving beer and wine. Possible to purchase brewery business separately.
- Warehouse/flex area has open floor plan with minimum 12 foot clear height, bonus mezzanine storage, 4 ground level doors, 2 restrooms, floor drains, sinks, 400 AMP 240/208 Volt 3 Phase and 200 AMP Single Phase power.
- Large fenced, paved and secured yard with potential alley access. Total lot is 16,000 SF. Additional street parking available.
- Walking distance to Old Town Restaurants, shopping, banks and one block north of Huntington Drive. A few blocks to restaurant row.
- Manufacturing zoning. Check use with City of Monrovia.