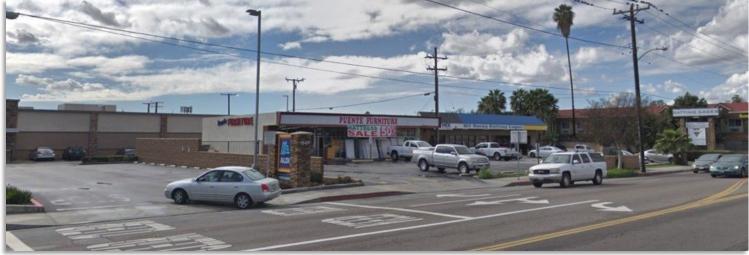

## 3,328 SF Free-Standing Commercial Building

## 15430 Francisquito Avenue La Puente, CA 91744

- Located at the busy intersection of Francisquito and Hacienda. Adjacent to Aldi grocery store, across from Burger King, Planet Fitness and the 99 Cent Store.
- Open floor plan with Two restrooms in the back, parking in the front of the building and storage on the side yard.
- Possible to divide into multiple units- Two large entry doors in place.
- Signage on front and side of building façade.
- Short-term lease remaining- good opportunity for an owner/user.
- Zoning allows retail, medical, office, service businesses, printing, martial arts and many accessory uses.

## **Property Description**

Total Building Square footage: 3,328 Square Feet

Total Lot Size: 11,282 Square Feet

APN: 8471-020-034 (Lot 157)

Year Built: 1964

Zoning: C2- General Commercial which

allows retail, office, medical and

service businesses.

Current Tenant: La Puente Furniture

Lease Information: \$4,350.00 per month plus NNN

Lease Expires 1/31/2026 with no options to renew. Great potential for

an owner/user.