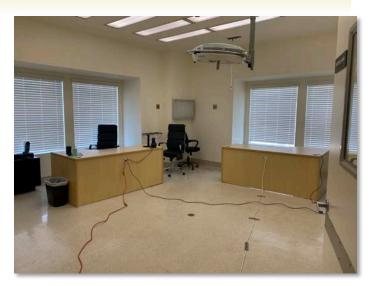

## Medical Office/Surgery Center in San Dimas

- 221 N. San Dimas Ave San Dimas, CA 91773 For Lease: \$2.15 PSF Modified Gross
- Built-out medical office/surgery center just north of Downtown San Dimas with approx. 3,500 SF. Located on the second floor with elevator access.
- This space has two operating rooms, one recovery rooms, several exam/consult rooms with sinks, pre-op area and sterilizing sinks.
- Reception & waiting area, four restrooms, locker room, breakroom and storage. Plumbing located throughout the space to accommodate many medical purposes including dental, plastic surgery, lasik, med spa, etc.
- Ample onsite parking in the back parking lot as well as street parking.
- Three access doors allow different configurations. Part of a larger medical building with Global Home Health located on the bottom floor.
- Well-maintained building with close access to the 210 and 57 freeways.