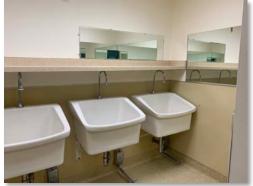

## Medical Office/Surgery Center in San Dimas

- 221 N. San Dimas Ave San Dimas, CA 91773 For Lease: \$2.15 PSF Modified Gross
- Built-out medical office/surgery center just north of Downtown San Dimas with approx. 3,500 SF. Located on the second floor with elevator access.
- This space has two operating rooms, one recovery rooms, several exam/consult rooms with sinks, pre-op area and sterilizing sinks.
- Reception & waiting area, four restrooms, locker room, breakroom and storage. Plumbing located throughout the space to accommodate many medical purposes including dental, plastic surgery, lasik, med spa, etc.
- Ample onsite parking in the back parking lot as well as street parking.
- Three access doors allow different configurations. Part of a larger medical building with Global Home Health located on the bottom floor.
- Well-maintained building with close access to the 210 and 57 freeways.