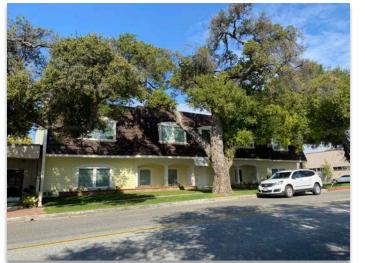

## Medical Office/Surgery Center in San Dimas

- 221 N. San Dimas Ave San Dimas, CA 91773 For Lease: \$2.15 PSF Modified Gross
- Built-out medical office/surgery center just north of Downtown San Dimas with approx. 3,500 SF. Located on the second floor with elevator access.
- This space has two operating rooms, one recovery rooms, several exam/consult rooms with sinks, pre-op area and sterilizing sinks.
- Reception & waiting area, four restrooms, locker room, breakroom and storage. Plumbing located throughout the space to accommodate many medical purposes including dental, plastic surgery, lasik, med spa, etc.
- Ample onsite parking in the back parking lot as well as street parking.
- Three access doors allow different configurations. Part of a larger medical building with Global Home Health located on the bottom floor.
- Well-maintained building with close access to the 210 and 57 freeways.