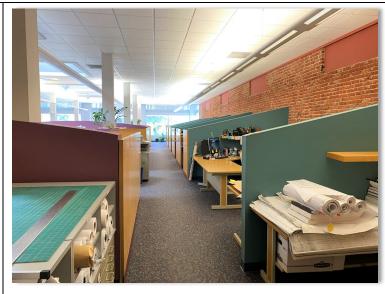

## 321-331 W. Sierra Madre Blvd. Sierra Madre, CA 91024

- Located in the heart of Sierra Madre on a corner location with excellent visibility. Large parking lot allows potential for medical, retail or office uses.
- The main floor has approximately 6,940 SF currently configured with a large reception area, large bull pen area split into private drafting pods, small conference room, large conference room, two private offices, two restrooms, breakroom and a supply room. Situated on 24,585 SF (0.57 acres) of land.
- Approx. 898 SF second floor ideal for additional administrative offices with two restrooms. Two electric panels give potential to split into multiple units.
- Approx. 1,368 SF Basement provides additional storage, not included in the square footage. The basement keeps low temperatures ideal for storage.
- Possible to split into multiple units and occupy a portion and lease out remainder of the building for income. Open layout provides flexibility.
- Restored brick along East and West walls circa 1922, skylights and windows provide excellent natural light throughout the space.

## **Property Description**

Total Building Square footage: 9,206 Square Feet

Estimated First Floor: 6,940 Square Feet

Estimated Second Floor: 898 Square Feet

Estimated Basement: 1,368 Square Feet\*

Total Lot Size: 24,585 Square Feet