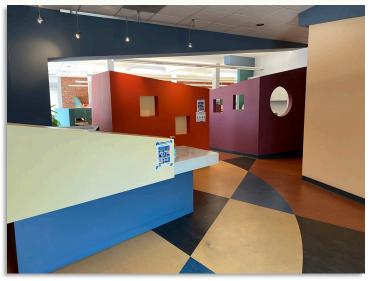

## 321-331 W. Sierra Madre Blvd. Sierra Madre, CA 91024

- Located in the heart of Sierra Madre on a corner location with excellent visibility. Large parking lot allows potential for medical, retail or office uses.
- The main floor has approximately 6,940 SF currently configured with a large reception area, large bull pen area split into private drafting pods, small conference room, large conference room, two private offices, two restrooms, breakroom and a supply room. Situated on 24,585 SF (0.57 acres) of land.
- Approx. 898 SF second floor ideal for additional administrative offices with two restrooms. Two electric panels give potential to split into multiple units.
- Approx. 1,368 SF Basement provides additional storage, not included in the square footage. The basement keeps low temperatures ideal for storage.
- Possible to split into multiple units and occupy a portion and lease out remainder of the building for income. Open layout provides flexibility.
- Restored brick along East and West walls circa 1922, skylights and windows provide excellent natural light throughout the space.