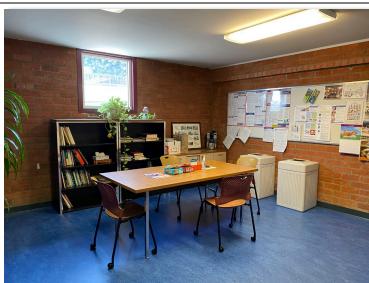

## 321-331 W. Sierra Madre Blvd. Sierra Madre, CA 91024

- Located in the heart of Sierra Madre on a corner location with excellent visibility. Large parking lot allows potential for medical, retail or office uses.
- The main floor has approximately 6,940 SF currently configured with a large reception area, large bull pen area split into private drafting pods, small conference room, large conference room, two private offices, two restrooms, breakroom and a supply room. Situated on 24,585 SF (0.57 acres) of land.
- Approx. 898 SF second floor ideal for additional administrative offices with two restrooms. Two electric panels give potential to split into multiple units.
- Approx. 1,368 SF Basement provides additional storage, not included in the square footage. The basement keeps low temperatures ideal for storage.
- Possible to split into multiple units and occupy a portion and lease out remainder of the building for income. Open layout provides flexibility.
- Restored brick along East and West walls circa 1922, skylights and windows provide excellent natural light throughout the space.

## **Property Description**

Total Building Square footage: 9,206 Square Feet

Estimated First Floor: 6,940 Square Feet

Estimated Second Floor: 898 Square Feet

Estimated Basement: 1,368 Square Feet\*

Total Lot Size: 24,585 Square Feet