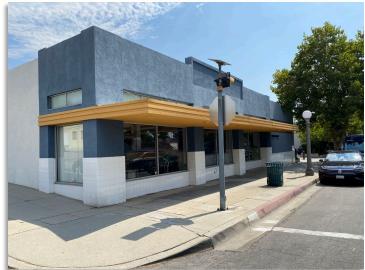

# 7,838 SF Free Standing Office/Retail Building

## 321-331 W. Sierra Madre Blvd. Sierra Madre, CA 91024

- Located in the heart of Sierra Madre on a corner location with excellent visibility. Large parking lot allows potential for medical, retail or office uses.
- The main floor has approximately 6,940 SF currently configured with a large reception area, large bull pen area split into private drafting pods, small conference room, large conference room, two private offices, two restrooms, breakroom and a supply room. Situated on 24,585 SF (0.57 acres) of land.
- Approx. 898 SF second floor ideal for additional administrative offices with two restrooms. Two electric panels give potential to split into multiple units.
- Approx. 1,368 SF Basement provides additional storage, not included in the square footage. The basement keeps low temperatures ideal for storage.
- Possible to split into multiple units and occupy a portion and lease out remainder of the building for income. Open layout provides flexibility.
- Restored brick along East and West walls circa 1922, skylights and windows provide excellent natural light throughout the space.