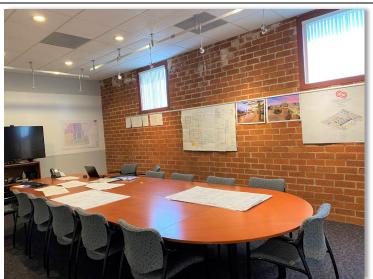

## 321-331 W. Sierra Madre Blvd. Sierra Madre, CA 91024

- Located in the heart of Sierra Madre on a corner location with excellent visibility. Large parking lot allows potential for medical, retail or office uses.
- The main floor has approximately 6,940 SF currently configured with a large reception area, large bull pen area split into private drafting pods, small conference room, large conference room, two private offices, two restrooms, breakroom and a supply room. Situated on 24,585 SF (0.57 acres) of land.
- Approx. 898 SF second floor ideal for additional administrative offices with two restrooms. Two electric panels give potential to split into multiple units.
- Approx. 1,368 SF Basement provides additional storage, not included in the square footage. The basement keeps low temperatures ideal for storage.
- Possible to split into multiple units and occupy a portion and lease out remainder of the building for income. Open layout provides flexibility.
- Restored brick along East and West walls circa 1922, skylights and windows provide excellent natural light throughout the space.

## **Property Description**

Total Building Square footage: 9,206 Square Feet

Estimated First Floor: 6,940 Square Feet

Estimated Second Floor: 898 Square Feet

Estimated Basement: 1,368 Square Feet\*

Total Lot Size: 24,585 Square Feet