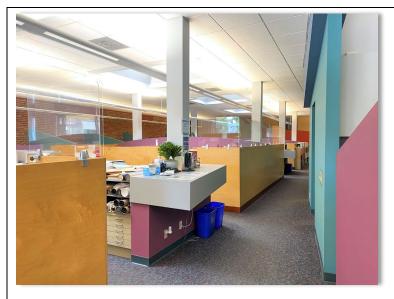

## 321-331 W. Sierra Madre Blvd. Sierra Madre, CA 91024

- Located in the heart of Sierra Madre on a corner location with excellent visibility. Large parking lot allows potential for medical, retail or office uses.
- The main floor has approximately 6,940 SF currently configured with a large reception area, large bull pen area split into private drafting pods, small conference room, large conference room, two private offices, two restrooms, breakroom and a supply room. Situated on 24,585 SF (0.57 acres) of land.
- Approx. 898 SF second floor ideal for additional administrative offices with two restrooms. Two electric panels give potential to split into multiple units.
- Approx. 1,368 SF Basement provides additional storage, not included in the square footage. The basement keeps low temperatures ideal for storage.
- Possible to split into multiple units and occupy a portion and lease out remainder of the building for income. Open layout provides flexibility.
- Restored brick along East and West walls circa 1922, skylights and windows provide excellent natural light throughout the space.