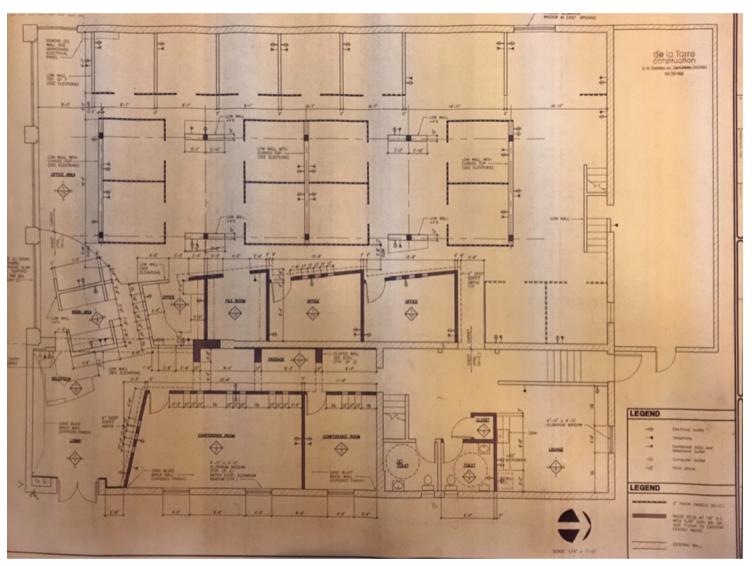

### 321-331 W. Sierra Madre Blvd Main Floor Architectural Plan

| Population Estimates |                          |           |           |
|----------------------|--------------------------|-----------|-----------|
|                      | 2 Miles                  | 5 Miles   | 10 Miles  |
| Population (2021)    | 39,156                   | 334,430   | 1,254,250 |
| Average HH Income    | \$151,890                | \$121,029 | \$105,094 |
| Median Home Value    | \$1,041,838<br>2021 Data |           |           |