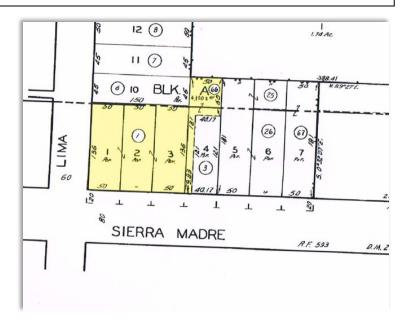

## **Property Description**

Total Building Square footage: 9,206 Square Feet

Estimated First Floor: 6,940 Square Feet

Estimated Second Floor: 898 Square Feet

Estimated Basement: 1,368 Square Feet\*

Total Lot Size: 24,585 Square Feet

APN: 5768-019-001 (Lots 1, 2 &3)

5768-019-066

Year Built: 1922/1944

Zoning: Commercial Zone

Current Tenant: Haynes and Oakley Architects

Month to Month Lease Term

\*Basement not included in marketed square footage.